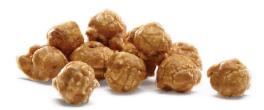

# SALTED CARAMEL CORN

### INGREDIENTS:

Iron 0mg

Corn Syrup, Popcorn, Butter (cream, salt), Sea Salt, Vegetable Oil (Sunflower, Safflower, Canola and/or Soybean), Molasses, Salt, Baking Soda, Natural and Artificial Flavors, Sunflower Lecithin (an emulsifier).