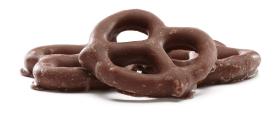

# **CHOCOLATEY PRETZELS**

### INGREDIENTS:

Chocolatey Coating (Sugar, Palm Kernel Oil, Cocoa Powder [Processed with Alkali], Nonfat Dry Milk, Whey Powder, Soy Lecithin [an Emulsifier], Salt, Natural and Artificial Flavor)

### Pretzels

Pretzeis (Enriched Wheat Flour [Wheat Flour, Niacin, Reduced Iron, Thiamine Mononitrate, Riboflavin, Folic Acid], Salt, Contains less than 2% of Corn Syrup, Leavening [Yeast, Sodium Bicarbonate and/or Ammonium Bicarbonate]).