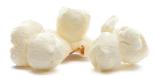

drate 18g    | 7%           |
| Dietary Fiber 1g          | 4%           |
| Total Sugars 10g          |              |
| Includes 10g Added Sugars | 20%          |
| Protein 1g                |              |
| Vitamin D 0mcg            | 0%           |
| Calcium 0mg               | 0%           |
| Iron 0.5mg                | 2%           |
| Potassium 50mg            | 2%           |

\*The % Daily Value tells you how much a nutrient in a serving of food contributes to a daily diet. 2,000 calories a day is used for general nutrition advice.

### INGREDIENTS:

Popcorn, Sugar, Vegetable Oil (Sunflower, Safflower, Canola and/or Soybean), Powdered Sugar (Sugar, Corn Starch), Natural Cocoa Powder, Salt, Cocoa Powder Processed with Alkali, Natural Flavors, Honey Powder (Maltodextrin, Honey)



# WHITE CHEDDAR **POPCORN**

# **Nutrition Facts**

About 6 servings per container Serving Size 2 ¾ cups (28g)

AMOUNT PER SERVING

## 'alariac

150

| Calories                 | 150            |
|--------------------------|----------------|
|                          | % Daily Value* |
| Total Fat 10g            | 13%            |
| Saturated Fat 2g         | 10%            |
| Trans Fat 0g             |                |
| Cholesterol 5mg          | 2%             |
| Sodium 240mg             | 10%            |
| Total Carbohydrate 13g   | 5%             |
| Dietary Fiber 2g         | 7%             |
| Total Sugars 1g          |                |
| Includes 0g Added Sugars | 0%             |
| Protein 3g               |                |
| Vitamin D 0mcg           | 0%             |
| Ca