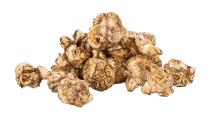

# **SWEET & SALTY KETTLE CORN**

### INGREDIENTS:

Calories per gram:

Popcorn, Sugar, Vegetable Oil (Sunflower, Safflower, Canola and/or Soybean), Salt.

Fat 9 • Carbohydrate 4 • Protein 4