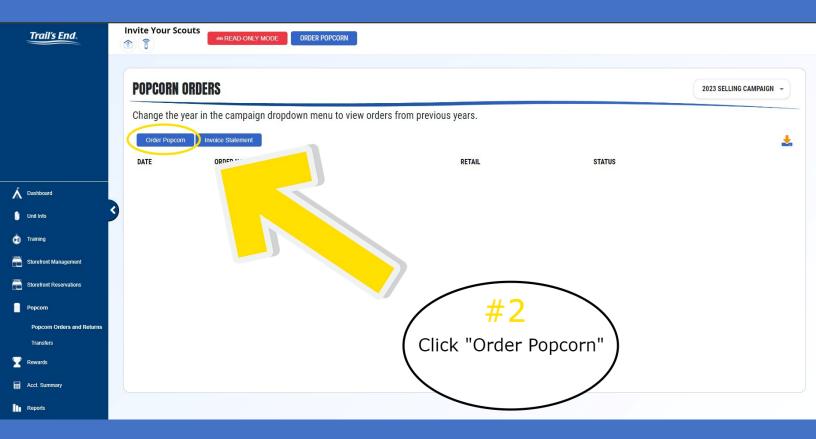

## **How to Order Popcorn**

| Trail's End.               | Invite Your Scouts<br>ORDER POPCOR                                                                                                                                   | N                                                                                                                                                 |                                   |                    |                  |  |  |  |  |
|----------------------------|----------------------------------------------------------------------------------------------------------------------------------------------------------------------|---------------------------------------------------------------------------------------------------------------------------------------------------|-----------------------------------|--------------------|------------------|--|--|--|--|
|                            | Back<br>New much RETAL DOLAR SALES does your with wate to ander?<br>Subjected dolars and dolar to popular<br>Suppress dolars and dolar to popular<br>START HERE TO P |                                                                                                                                                   |                                   |                    |                  |  |  |  |  |
|                            |                                                                                                                                                                      |                                                                                                                                                   |                                   |                    |                  |  |  |  |  |
| Á Dashboard                | *Only use the Auto Populate button on b.<br>Product                                                                                                                  | Order Recommendation                                                                                                                              | IS Setting Units : Case           | Order Adj (+ or -) | Final Unit Order |  |  |  |  |
| 🕼 Unit Info                | Sea Salt Popcorn - Snack E                                                                                                                                           | Box you determine the ideal amount of each product                                                                                                | please enter the total            | cs: (              | cs: 0            |  |  |  |  |
| D Training                 | Unbelievable Butter Micro                                                                                                                                            | value you want to order, then hit the Auto Pop                                                                                                    |                                   | cs: (=)            | cs: 0            |  |  |  |  |
| Storefront Management      | S'mores Popcorn                                                                                                                                                      | er will be pre-populated for your review. Then,                                                                                                   | submit your order to 12:1         | cs: (              | cs: 0            |  |  |  |  |
| Storefront Reservations    | Salted Caramel Popcorn B                                                                                                                                             | ag (20oz, 9.5                                                                                                                                     | 12:1                              | cs: (              | cs: 0            |  |  |  |  |
| Popoorn                    | Salted Caramel Corn                                                                                                                                                  | \$0                                                                                                                                               | 12:1                              | cs: (              | cs: 0            |  |  |  |  |
| Popcorn Orders and Returns | White Cheddar Popcorn                                                                                                                                                | Auto Populate Order                                                                                                                               | 12:1                              | cs: (              | cs: 0            |  |  |  |  |
| Transfers                  | Popping Corn                                                                                                                                                         | utresidue contraction contraction with                                                                                                            | g dest on orders of 53,000<br>9;1 | cs:                | cs: 0            |  |  |  |  |
| <b>Rewards</b>             | Kettle Corn                                                                                                                                                          | #3                                                                                                                                                | 12:1                              | cs: (0             | cs: 0            |  |  |  |  |
| Acct. Summary              | Gold Level Heroes and                                                                                                                                                | Click the text field and                                                                                                                          | 1:1                               | cs:                | cs: 0            |  |  |  |  |
| In Reports                 | Silver Level Heroes a                                                                                                                                                | enter the retail dollar                                                                                                                           | 1:1                               | cs: (0             | cs: 0            |  |  |  |  |
| Join Our Community!        | \$1 Heroes and Helper                                                                                                                                                | amount you want to order                                                                                                                          | 1:1                               | cs: ()             | cs: 0            |  |  |  |  |
| Webinar Registration       | QTY: 0                                                                                                                                                               | and then click "Auto                                                                                                                              | Earnings: \$0.00                  | Total: \$0.00      |                  |  |  |  |  |
| Need Help?                 | Column Descriptions:                                                                                                                                                 | Populate Order"                                                                                                                                   |                                   |                    |                  |  |  |  |  |
| Get Support                | CS: Case (multiple selling units in a box) CT: Contai                                                                                                                |                                                                                                                                                   |                                   |                    |                  |  |  |  |  |
|                            | <ul> <li>Total Need –All of the paper order forms entered</li> <li>Selling Units : Case –Number of containers (sella</li> </ul>                                      | l into the Popcorn System on the Scout Tracking page AND all App orders marked as unfulfilled are summed in this column s<br>ble units) per case. | o you can see the demand.         |                    |                  |  |  |  |  |