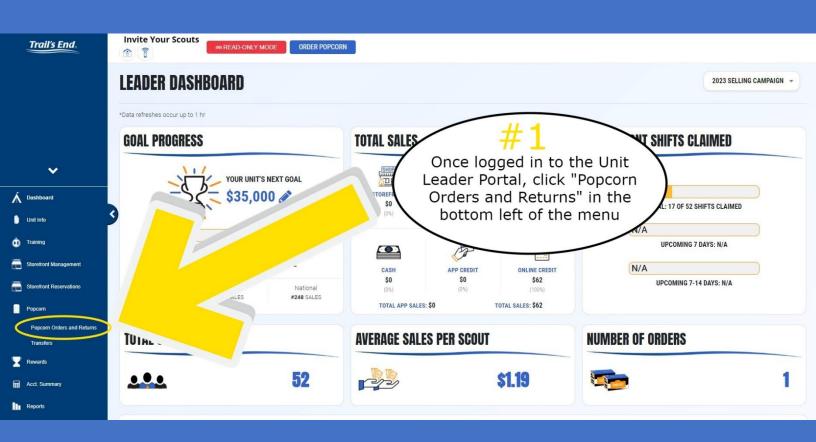

## **How to Order Popcorn**

| Trail's End.               | Invite Your Scouts<br>ORDER POPCOR                                                                                                                                   | N                                                                                                                                                 |                                   |                    |                  |  |  |  |  |
|----------------------------|----------------------------------------------------------------------------------------------------------------------------------------------------------------------|---------------------------------------------------------------------------------------------------------------------------------------------------|-----------------------------------|--------------------|------------------|--|--|--|--|
|                            | Back<br>New much RETAL DOLAR SALES does your with wate to ander?<br>Subjected dolars and dolar to popular<br>Suppress dolars and dolar to popular<br>START HERE TO P |                                                                                                                                                   |                                   |                    |                  |  |  |  |  |
|                            |                                                                                                                                                                      |                                                                                                                                                   |                                   |                    |                  |  |  |  |  |
| Á Dashboard                | *Only use the Auto Populate button on b.<br>Product                                                                                                                  | Order Recommendation                                                                                                                              | IS Setting Units : Case           | Order Adj (+ or -) | Final Unit Order |  |  |  |  |
| 🕼 Unit Info                | Sea Salt Popcorn - Snack E                                                                                                                                           | Box you determine the ideal amount of each product                                                                                                | please enter the total            | cs: (              | cs: 0            |  |  |  |  |
| D Training                 | Unbelievable Butter Micro                                                                                                                                            | value you want to order, then hit the Auto Pop                                                                                                    |                                   | cs: (=)            | cs: 0            |  |  |  |  |
| Storefront Management      | S'mores Popcorn                                                                                                                                                      | er will be pre-populated for your review. Then,                                                                                                   | submit your order to 12:1         | cs: (              | cs: 0            |  |  |  |  |
| Storefront Reservations    | Salted Caramel Popcorn B                                                                                                                                             | ag (20oz, 9.5                                                                                                                                     | 12:1                              | cs: (              | cs: 0            |  |  |  |  |
| Popoorn                    | Salted Caramel Corn                                                                                                                                                  | \$0                                                                                                                                               | 12:1                              | cs: (              | cs: 0            |  |  |  |  |
| Popcorn Orders and Returns | White Cheddar Popcorn                                                                                                                                                | Auto Populate Order                                                                                                                               | 12:1                              | cs: (              | cs: 0            |  |  |  |  |
| Transfers                  | Popping Corn                                                                                                                                                         | utresidue contraction contraction with                                                                                                            | g dest on orders of 53,000<br>9;1 | cs:                | cs: 0            |  |  |  |  |
| <b>Rewards</b>             | Kettle Corn                                                                                                                                                          | #3                                                                                                                                                | 12:1                              | cs: (0             | cs: 0            |  |  |  |  |
| Acct. Summary              | Gold Level Heroes and                                                                                                                                                | Click the text field and                                                                                                                          | 1:1                               | cs:                | cs: 0            |  |  |  |  |
| In Reports                 | Silver Level Heroes a                                                                                                                                                | enter the retail dollar                                                                                                                           | 1:1                               | cs: (0             | cs: 0            |  |  |  |  |
| Join Our Community!        | \$1 Heroes and Helper                                                                                                                                                | amount you want to order                                                                                                                          | 1:1                               | cs: ()             | cs: 0            |  |  |  |  |
| Webinar Registration       | QTY: 0                                                                                                                                                               | and then click "Auto                                                                                                                              | Earnings: \$0.00                  | Total: \$0.00      |                  |  |  |  |  |
| Need Help?                 | Column Descriptions:                                                                                                                                                 | Populate Order"                                                                                                                                   |                                   |                    |                  |  |  |  |  |
| Get Support                | CS: Case (multiple selling units in a box) CT: Contai                                                                                                                |                                                                                                                                                   |                                   |                    |                  |  |  |  |  |
|                            | <ul> <li>Total Need –All of the paper order forms entered</li> <li>Selling Units : Case –Number of containers (sella</li> </ul>                                      | l into the Popcorn System on the Scout Tracking page AND all App orders marked as unfulfilled are summed in this column s<br>ble units) per case. | o you can see the demand.         |                    |                  |  |  |  |  |